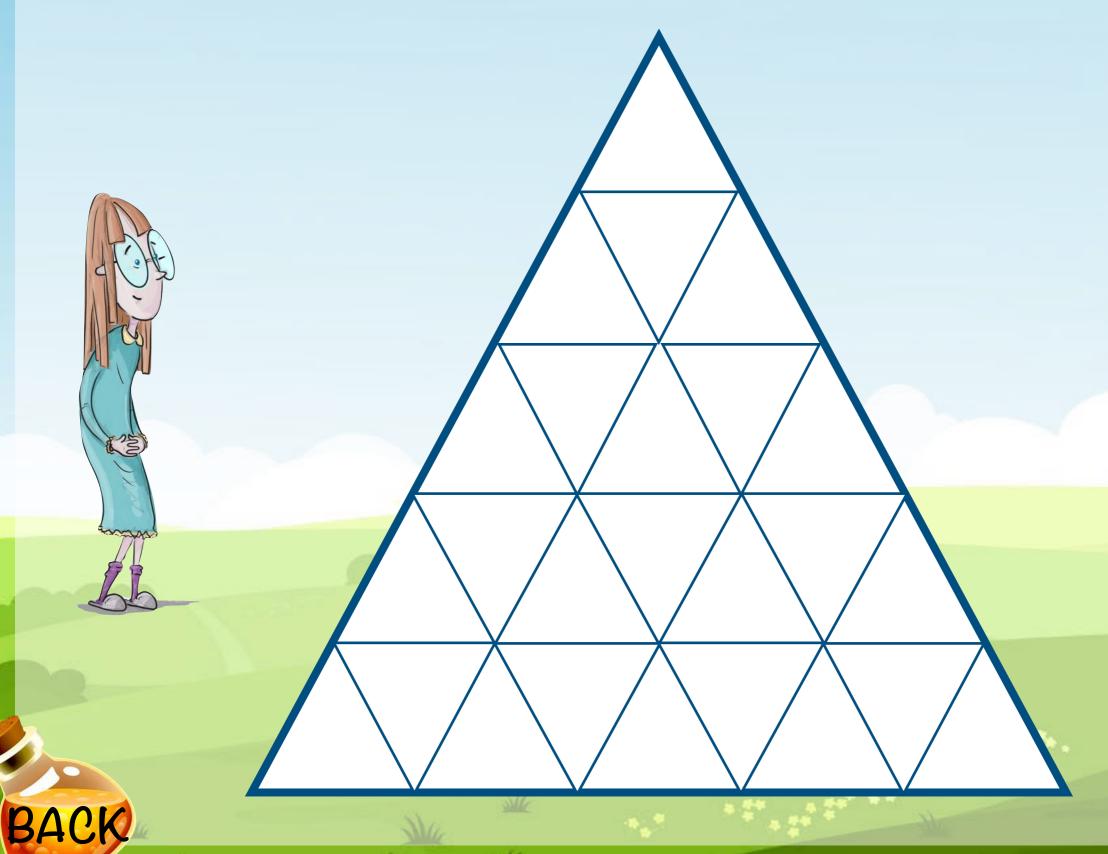

ether?



#### scrummy

scrumptious + yummy

hangry

hungry + angry

scarified

scary + horrified

#### yuckibble

BACK

banapple

banana + apple

ghastful

ghastly + frightful



Why not have a go at making your own muddled words!



How many words can you make out of these letters? 'h' has to be used in each word! You can use letters more than once. BACK







BACK

# Look carefully at the characters on the screen. On the next slide, two of the characters have run away!



#### Which two characters are missing?



#### Did you spot the two missing characters?





BACK

lf



is the answer...

What was the question?







is the answer... what was the question?

 $2 \times 25$ 

20+30

25+25

10 x 5





Did you think of any of these questions?



#### How many triangles can you see?





#### How many triangles did you spot?





#### How many triangles did you spot?





#### Can you solve these conundrums?

s n g t i a

m s a r e d



The letters in these words are in the wrong order! Can you work out what they are?



### Did you solve the conundrums?

m



# Well done! You have escaped the Bloodbottler!





BACK