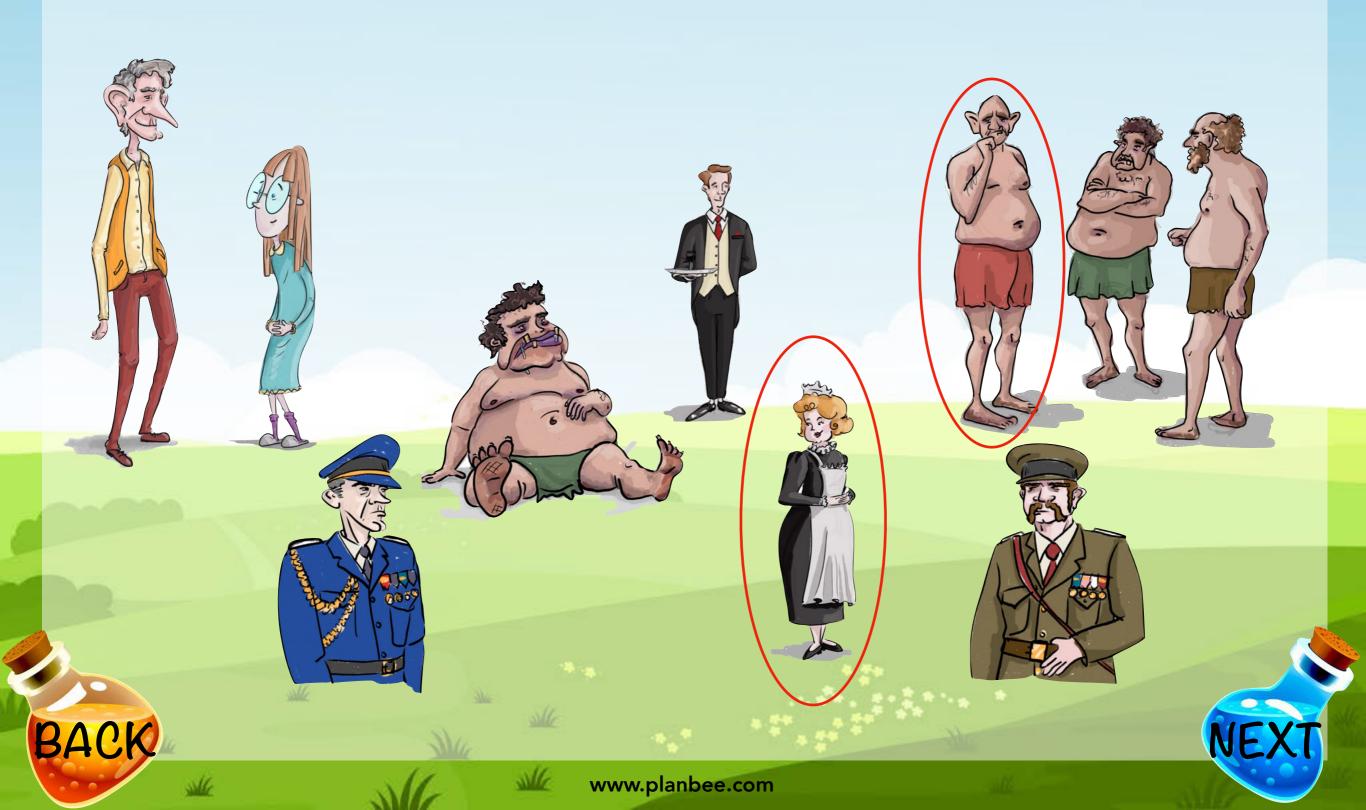

# Look carefully at the characters on the screen. On the next slide, two of the characters have run away!

#### Which two characters are missing?

#### Did you spot the two missing characters?

BACK

lf

is the answer...

What was the question?

is the answer... what was the question?

 $2 \times 25$ 

20+30