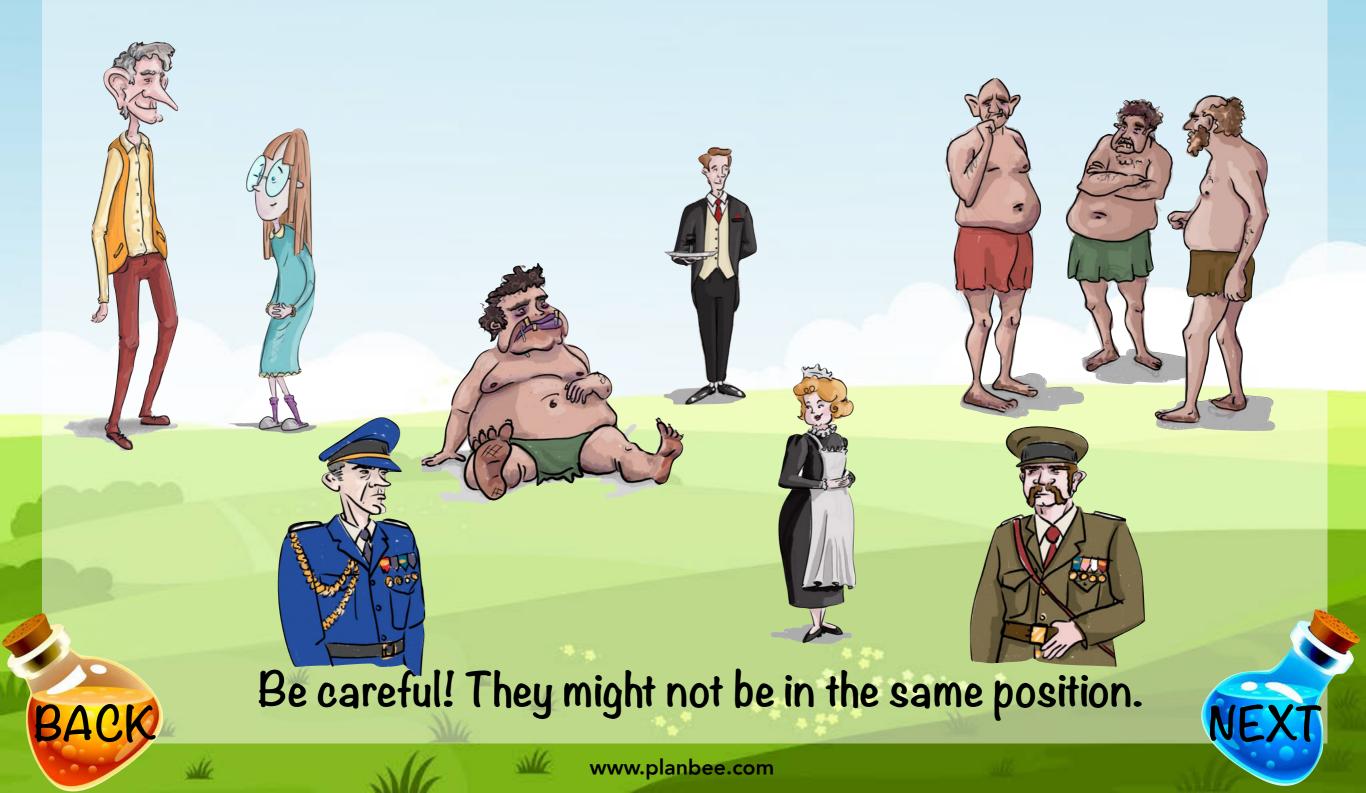

# Look carefully at the characters on the screen. On the next slide, two of the characters have run away!

#### Which two characters are missing?