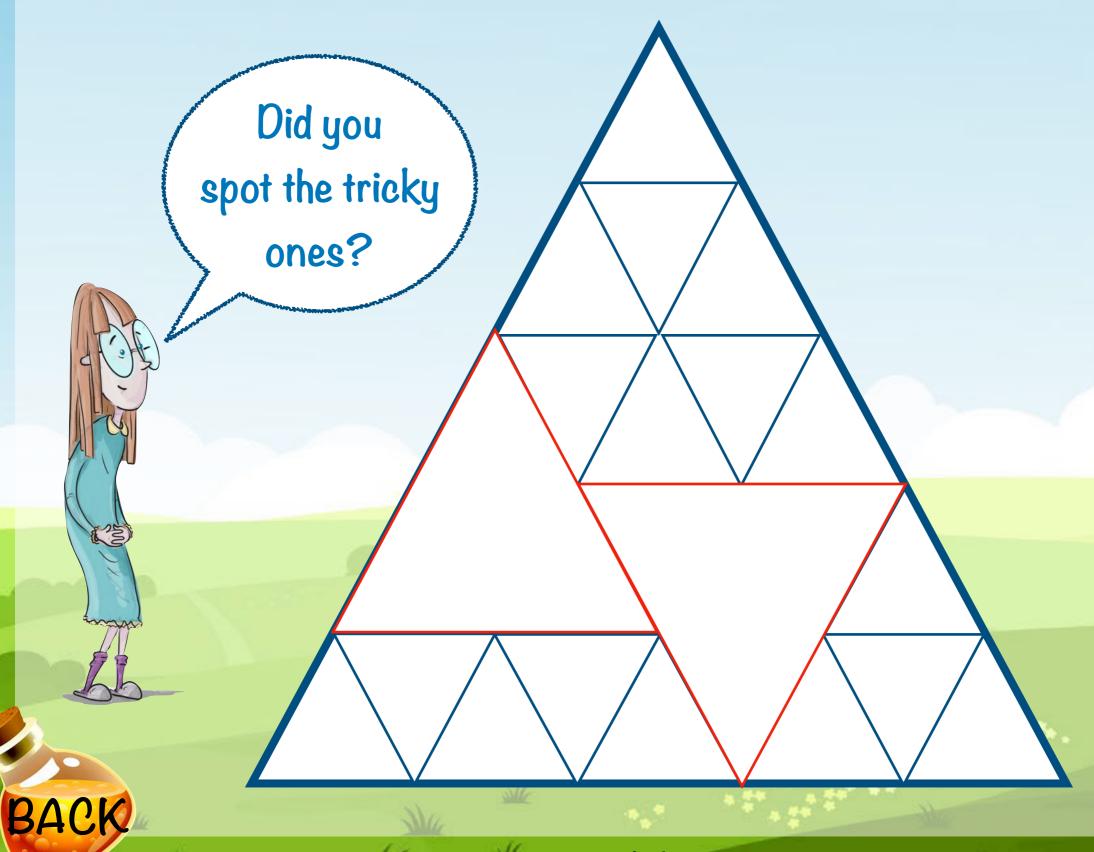

hangry

hungry + angry

scarified

scary + horrified

#### yuckibble

BACK

banapple

banana + apple

ghastful

ghastly + frightful



Why not have a go at making your own muddled words!



How many words can you make out of these letters? 'h' has to be used in each word! You can use letters more than once. BACK







BACK

# Look carefully at the characters on the screen. On the next slide, two of the characters have run away!



#### Which two characters are missing?



#### Did you spot the two missing characters?





BACK

lf



is the answer...

What was the question?







is the answer... what was the question?

 $2 \times 25$ 

20+30

25+25

10 x 5





Did you think of any of these questions?



#### How many triangles can you see?





#### How many triangles did you spot?





#### How many triangles did you spot?





#### Can you solve these conundrums?

s n g t i a

m s a r e d



The letters in these words are in the wrong order! Can you work out what they are?



### Did you solve the conundrums?

m



# Well done! You have escaped the Bloodbottler!





BACK