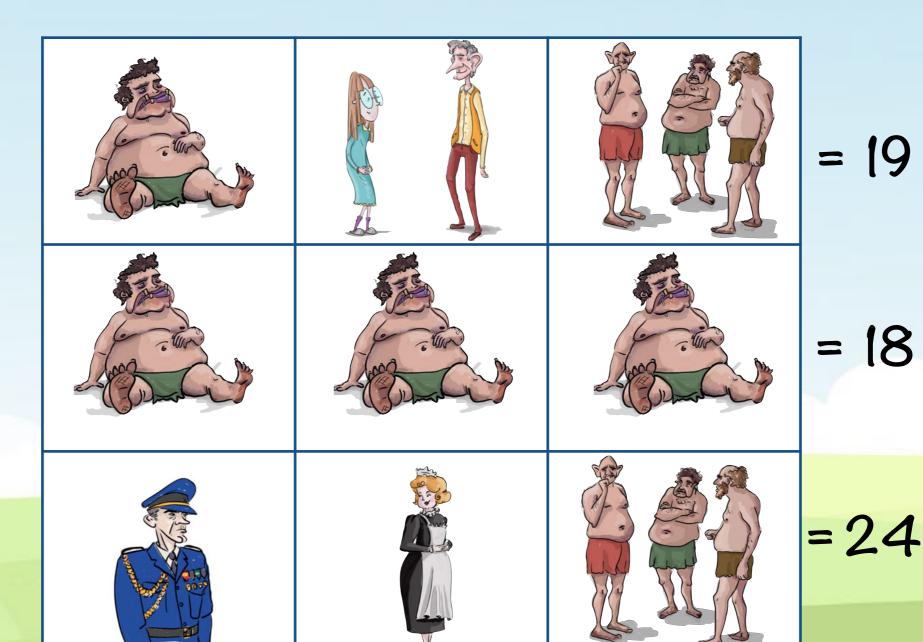

# The BFG Brain Teasers



Solve the brain teasers to escape being eaten by the Bloodbottler!

## Can you work out the value of the characters?







= 15

=24





## Did you work out the value of the characters?









Can you work out which two words have been muddled together to make these made up words?

scrummy

hangry

scarified

yuckibble

banapple

ghastful

The BFG likes to muddle words together like 'rotsome' (rotten and gruesome) and 'kidsnatched' (kidnapped and snatched).





Did you work out which words had been muddled together?



#### scrummy

scrumptious + yummy

hangry

hungry + angry

scarified

scary + horrified

#### yuckibble

BACK

banapple

banana + apple

ghastful

ghastly + frightful



Why not have a go at making your own muddled words!



How many words can you make out of these letters? 'h' has to be used in each word! You can use letters more than once. BACK







BACK

# Look carefully at the char