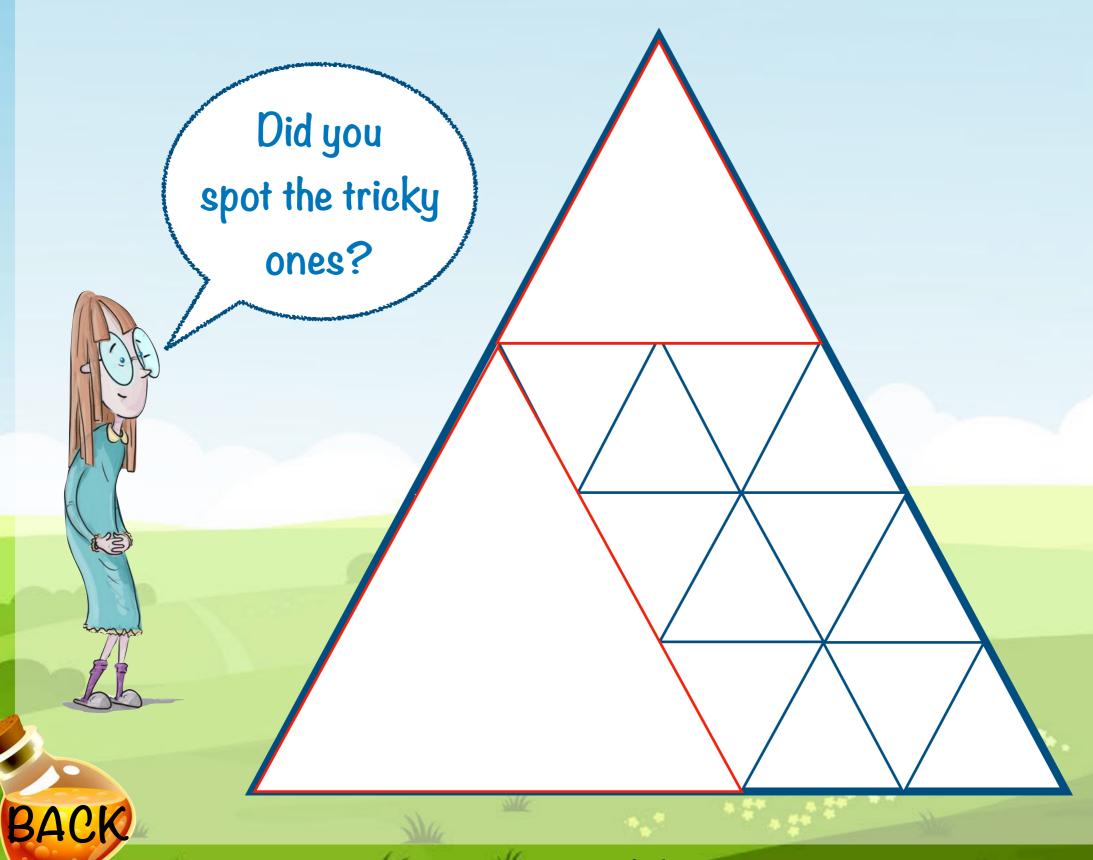

+ horrified

#### yuckibble

BACK

banapple

banana + apple

ghastful

ghastly + frightful



Why not have a go at making your own muddled words!



How many words can you make out of these letters? 'h' has to be used in each word! You can use letters more than once. BACK







BACK

# Look carefully at the characters on the screen. On the next slide, two of the characters have run away!



#### Which two characters are missing?



#### Did you spot the two missing characters?





BACK

lf



is the answer...

What was the question?







is the answer... what was the question?

 $2 \times 25$ 

20+30

25+25

10 x 5





Did you think of any of these questions?



#### How many triangles can you see?





#### How many triangles did you spot?





#### How many triangles did you spot?





#### Can you solve these conundrums?

s n g t i a

m s a r e d



The letters in these words are in the wrong order! Can you work out what they are?



### Did you solve the conundrums?

m



# Well done! You have escaped the Bloodbottler!





BACK