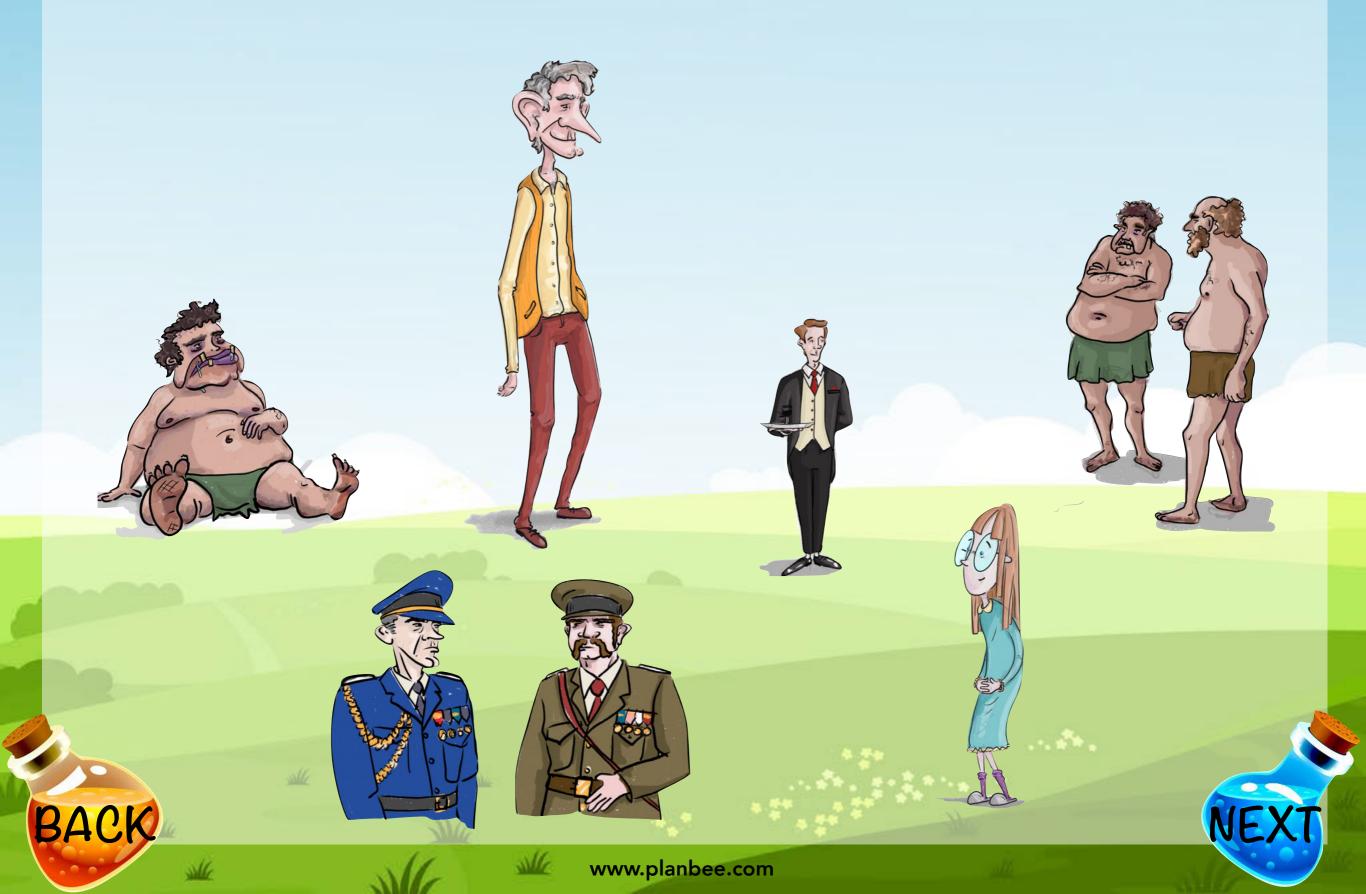

#### Which two characters are missing?

#### Did you spot the two missing characters?

BACK

lf

is the answer...

What was the question?

is the answer... what was the question?

 $2 \times 25$ 

20+30