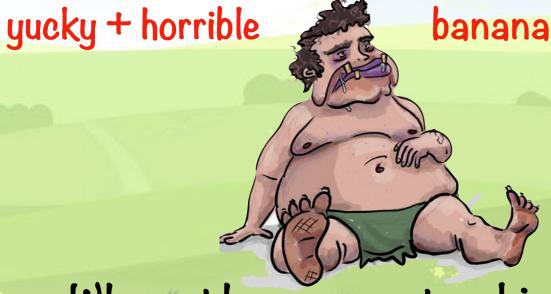

#### yuckibble

BACK

banapple

banana + apple

ghastful

ghastly + frightful

Why not have a go at making your own muddled words!

How many words can you make out of these letters? 'h' has to be used in each word! You can use letters more than once. BACK