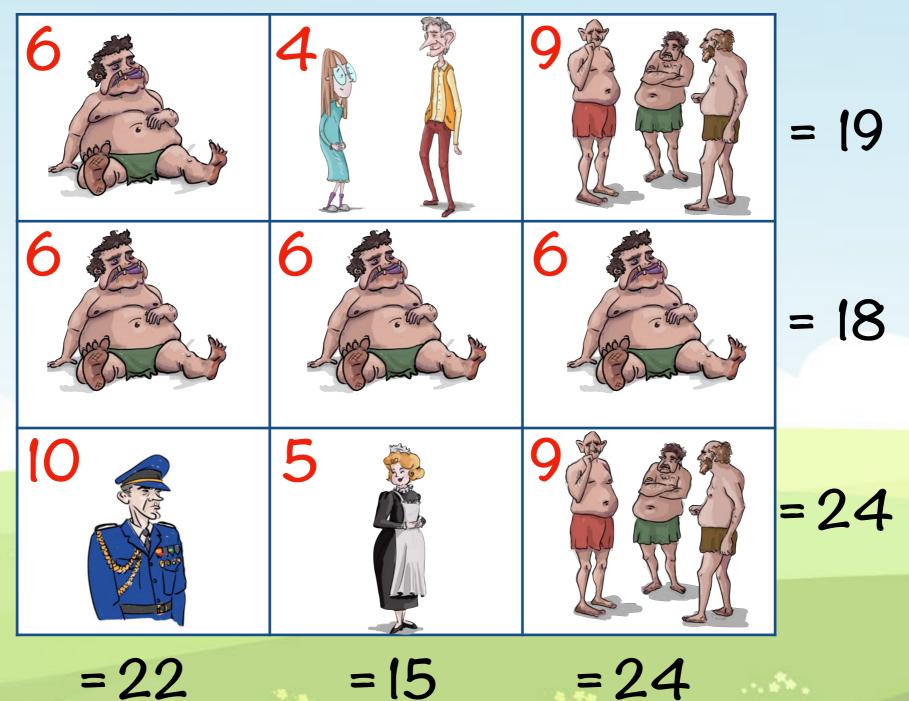

# The BFG Brain Teasers



Solve the brain teasers to escape being eaten by the Bloodbottler!

## Can you work out the value of the characters?







= 15

=24





## Did you work out the value of the characters?









Can you work out which two words have been muddled together to make these made up words?

scrummy

hangry

scarified

yuckibble

banapple

ghastful

The BFG likes to muddle words together like 'rotsome' (rotten and gruesome) and 'kidsnatched' (kidnapped and snatched).





Did you work out which words had been muddled together?



#### scrummy

scrumptious + yummy

hangry

hungry + angry

scarified

scary + horrified

#### yuckibble

BACK

banapple

banana + apple

ghastful

ghastly + frightful



Why not have a go at making your own muddled words!



How many words can you make out of these letters? 'h' has to be used in each word! You can use letters more than once. BACK







BACK

# Look carefully at the characters on the screen. On the next slide, two of the characters have run