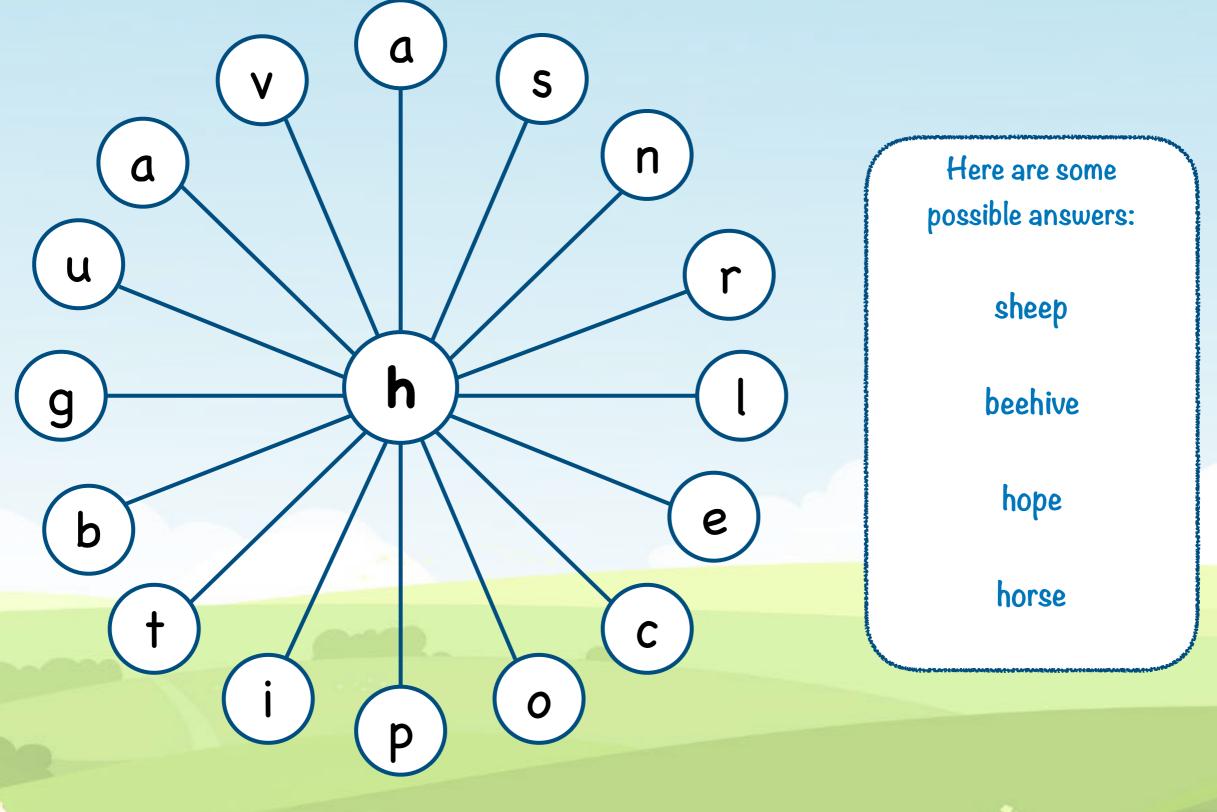

#### yuckibble

BACK

banapple

banana + apple

ghastful

ghastly + frightful

Why not have a go at making your own muddled words!

How many words can you make out of these letters? 'h' has to be used in each word! You can use letters more than once. BACK